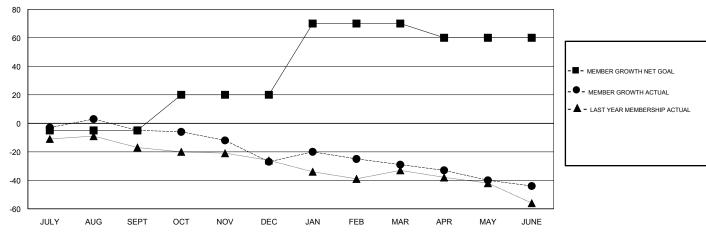

## GMT: OPEN LOCATION WISCONSIN Clubs Members

|               | Club          | s         |               | Members               |                           |                         |                                              |  |
|---------------|---------------|-----------|---------------|-----------------------|---------------------------|-------------------------|----------------------------------------------|--|
|               | RESULTS FOR   | 2018-2019 |               | RESULTS FOR 2018-2019 |                           |                         |                                              |  |
| QUARTER       | NEW CLUB GOAL | NEW CLUBS | DROPPED CLUBS | QUARTER               | MEMBER GROWTH NET<br>GOAL | MEMBER GROWTH<br>ACTUAL | DROPPED MEMBERS ACTUAL (including transfers) |  |
| JULY/AUG/SEPT | 0             | 0         | 1             | JULY/AUG/SEPT         | -5                        | 31                      | 29                                           |  |
| OCT/NOV/DEC   | 0             | 0         | 0             | OCT/NOV/DEC           | 25                        | 48                      | 64                                           |  |
| JAN/FEB/MAR   | 0             | 0         | 0             | JAN/FEB/MAR           | 50                        | 28                      | 30                                           |  |
| APR/MAY/JUNE  | 1             | 0         | 0             | APR/MAY/JUNE          | -10                       | 44                      | 54                                           |  |